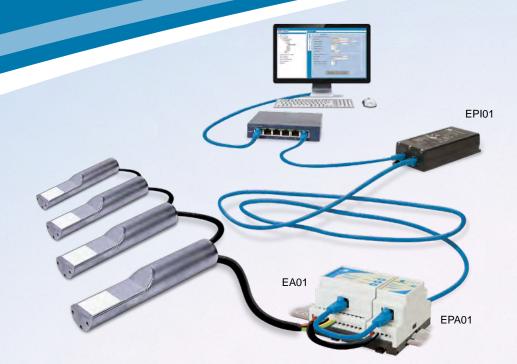

# Networking

Compatible with networks using DHCP or fixed IP addresses.

**Sensors:** Network up to 16 sensors via standard Ethernet connection reducing cabling costs. Allows full access to all sensor parameters for remote diagnostics and configuration.

#### Power Over Ethernet (Optional)

Remotely power sensors over an Ethernet cable eliminating the requirement for a local DC power supply.

#### **Connections**

- EA01: Ethernet RJ45 10 Base T or 100 Base TX (Auto Sensing) 24V power / RS485 / RS232 via screw terminals
- EPA01: Ethernet in/out

24V DC out via screw terminals

EPI01: Ethernet RJ45 100 base T in/out IEC mains inlet (cable supplied)

| Ethernet Power Kit comprises:    |
|----------------------------------|
| Ethernet Adapter                 |
| Ethernet Power Adapter           |
| Ethernet Power Injector          |
| 3 x Ethernet Patch cables (0.5m) |
| IEC Mains Cable                  |