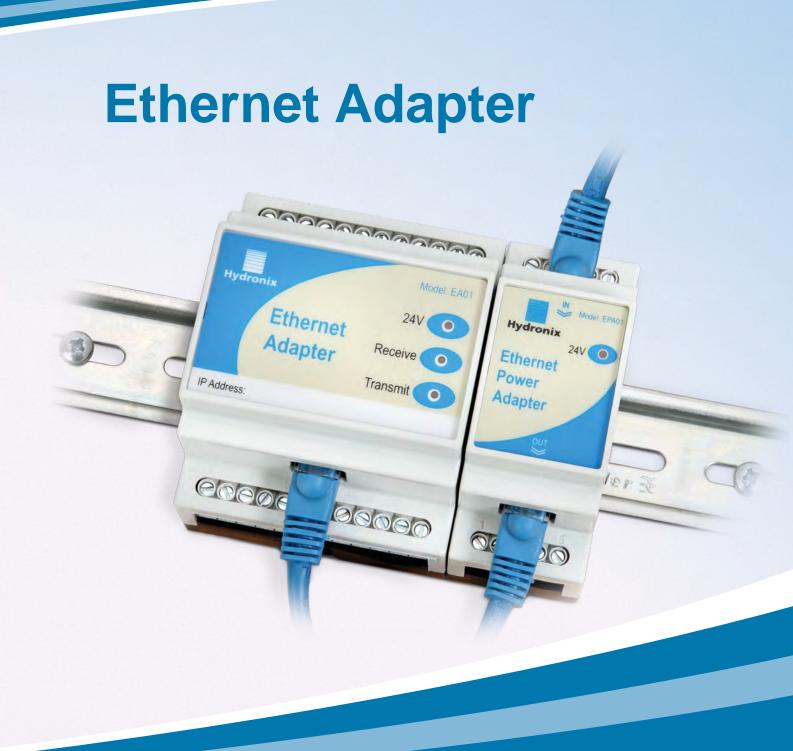

DIN rail mounted Ethernet Adapter for easy networking of multiple sensors

# Networking

Compatible with networks using DHCP or fixed IP addresses.

**Sensors:** Network up to 16 sensors via standard Ethernet connection reducing cabling costs. Allows full access to all sensor parameters for remote diagnostics and configuration.

#### Power Over Ethernet (Optional)

Remotely power sensors over an Ethernet cable eliminating the requirement for a local DC power supply.

#### **Connections**

- EA01: Ethernet RJ45 10 Base T or 100 Base TX (Auto Sensing) 24V power / RS485 / RS232 via screw terminals
- EPA01: Ethernet in/out

24V DC out via screw terminals

EPI01: Ethernet RJ45 100 base T in/out IEC mains inlet (cable supplied)

#### Dimensions

| EA01:  | 70mm (w) x 86mm (h) x 57mm (d)  |
|--------|---------------------------------|
| EPA01: | 35mm (w) x 86mm (h) x 57mm (d)  |
| EPI01: | 65mm (w) x 140mm (h) x 36mm (d) |

| Head Office - United Kingdom: |  |
|-------------------------------|--|
| Tel: +44 (0)1483 468900       |  |
| Fax: +44 (0)1483 468919       |  |
| Email: enquiries@hvdronix.com |  |