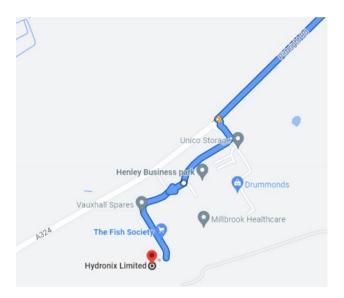

2 <sup>nd</sup> exit onto Aldershot Road/A324 direction Farnham/Aldershot                                                                                                                               | A324                       | 1.7 miles |
| 9  | At the roundabout, take the 1 <sup>st</sup> exit into Henley Business Park                                                                                                                                                          | A324                       | 0.3 mile  |
| 10 | In the business park, at the first roundabout turn right, then go through the open barrier. After following the road round to the left, up a rise, turn right and go through the buildings. Hydronix is at the far end of the park. | Henley<br>Business<br>Park |           |