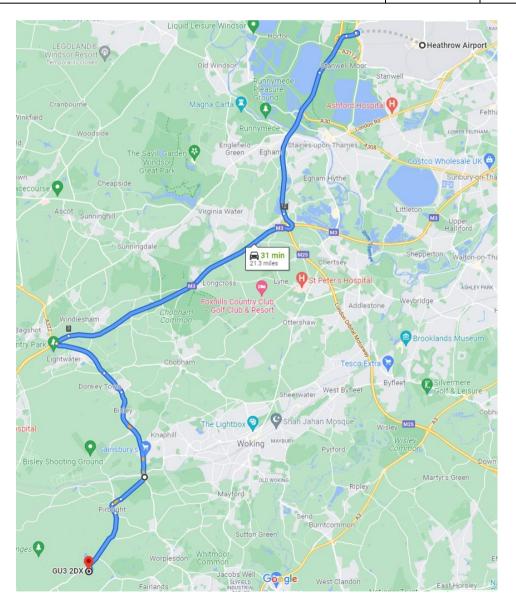

## **DIRECTIONS TO HYDRONIX FROM HEATHROW AIRPORT**

|   | Directions                                                                                               | Road | Distance   |
|---|----------------------------------------------------------------------------------------------------------|------|------------|
| 1 | Follow the signs from Heathrow Airport for the M25 southbound, signposted Gatwick Airport (M3, M23, M20) | M25  | 21.3 miles |
| 2 | Exit M25 at Junction 12 towards M3 Southampton                                                           | M3   | 4.0 miles  |
| 3 | Exit the M3 at junction 3, A322 exit to Bracknell/Lightwater                                             | A322 | 7.2 miles  |
| 4 | At the roundabout, take the 1st exit onto A322 direction Woking, Lightwater                              | A322 | 0.4 mile   |
| 5 | Stay on the A322 until you've passed under the railway bridge                                            | A322 | 5 miles    |

| 6  | Turn immediately right after the traffic light onto Cemetery Pales                                                                                                                                                                  |                            | 0.1 mile  |
|----|-------------------------------------------------------------------------------------------------------------------------------------------------------------------------------------------------------------------------------------|----------------------------|-----------|
| 7  | Stay on the main road, passing the Cricketers on the Green and the White Hart Pirbright pubs                                                                                                                                        |                            | 1.4 miles |
| 8  | At the roundabout, take the 2 <sup>nd</sup> exit onto Aldershot Road/A324 direction Farnham/Aldershot                                                                                                                               | A324                       | 1.7 miles |
| 9  | At the roundabout, take the 1 <sup>st</sup> exit into Henley Business Park                                                                                                                                                          | A324                       | 0.3 mile  |
| 10 | In the business park, at the first roundabout turn right, then go through the open barrier. After following the road round to the left, up a rise, turn right and go through the buildings. Hydronix is at the far end of the park. | Henley<br>Business<br>Park |           |