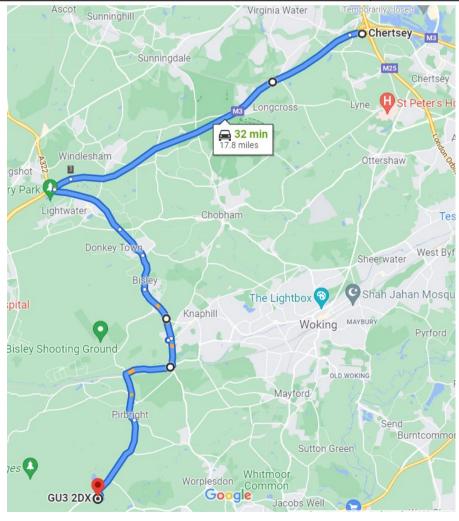

## **DIRECTIONS TO HYDRONIX FROM M25**

|   | Directions                                                                                            | Road | Distance   |
|---|-------------------------------------------------------------------------------------------------------|------|------------|
| 1 | Exit M25 at Junction 12 towards M3 Southampton                                                        | M3   | 17.8 miles |
| 2 | Exit the M3 at junction 3, A322 exit to Bracknell/Lightwater                                          | A322 | 7.2 miles  |
| 3 | At the roundabout, take the 1 <sup>st</sup> exit onto A322 direction Woking, Lightwater               | A322 | 0.4 mile   |
| 4 | Stay on the A322 until you've passed under the railway bridge                                         | A322 | 5 miles    |
| 5 | Turn immediately right after the traffic light onto Cemetery Pales                                    |      | 0.1 mile   |
| 6 | Stay on the main road, passing the Cricketers on the Green and the White Hart Pirbright pubs          |      | 1.4 miles  |
| 7 | At the roundabout, take the 2 <sup>nd</sup> exit onto Aldershot Road/A324 direction Farnham/Aldershot | A324 | 1.7 miles  |

| 8 | At the roundabout, take the 1 <sup>st</sup> exit into Henley Business Park                                                                                                                                                                   | A324     | 0.3 mile |
|---|----------------------------------------------------------------------------------------------------------------------------------------------------------------------------------------------------------------------------------------------|----------|----------|
| 9 | In the business park, at the first roundabout turn right, then go<br>through the open barrier. After following the road round to the left,<br>up a rise, turn right and go through the buildings. Hydronix is at the<br>far end of the park. | Business |          |