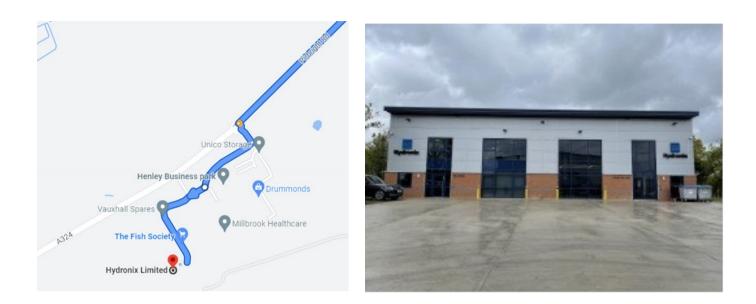

| 8 | At the roundabout, take the 1 <sup>st</sup> exit into Henley Business Park                                                                                                                                                                   | A324     | 0.3 mile |
|---|----------------------------------------------------------------------------------------------------------------------------------------------------------------------------------------------------------------------------------------------|----------|----------|
| 9 | In the business park, at the first roundabout turn right, then go<br>through the open barrier. After following the road round to the left,<br>up a rise, turn right and go through the buildings. Hydronix is at the<br>far end of the park. | Business |          |